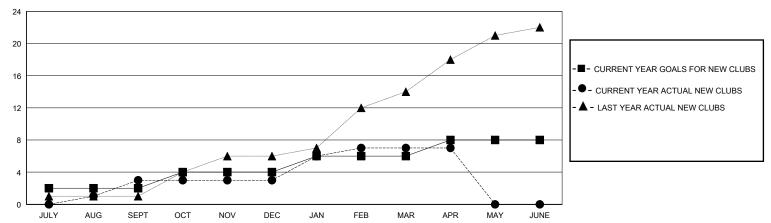

## GOALS AND ACTUAL NEW CLUBS CUMULATIVE

## District 301A2

Results as of: 5/31/2020

| GMT: | LOCATION PHILIPPINES | GMT CA |
|------|----------------------|--------|
|      |                      |        |

| Clubs                 |               |           |               | Members               |                       |                         |                                                    |
|-----------------------|---------------|-----------|---------------|-----------------------|-----------------------|-------------------------|----------------------------------------------------|
| RESULTS FOR 2019-2020 |               |           |               | RESULTS FOR 2019-2020 |                       |                         |                                                    |
| QUARTER               | NEW CLUB GOAL | NEW CLUBS | DROPPED CLUBS | QUARTER MEMB          | ER GROWTH NET<br>GOAL | MEMBER GROWTH<br>ACTUAL | DROPPED<br>MEMBERS ACTUAL<br>(including transfers) |
| JULY/AUG/SEPT         | 2             | 3         | 2             | JULY/AUG/SEPT         | 30                    | 231                     | 90                                                 |
| OCT/NOV/DEC           | 2             | 0         | 0             | OCT/NOV/DEC           | 30                    | 95                      | 115                                                |
| JAN/FEB/MAR           | 2             | 4         | 2             | JAN/FEB/MAR           | 30                    | 149                     | 74                                                 |
| APR/MAY/JUNE          | 2             | 0         | 0             | APR/MAY/JUNE          | 30                    | 5                       | 16                                                 |