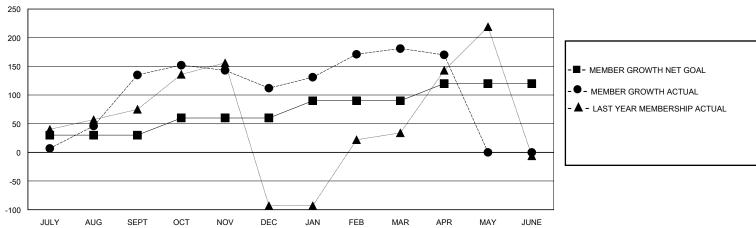

## GOALS AND ACTUAL MEMBERS CUMULATIVE

| DROPPED CLUBS: 4 |     | 55 CLUBS OF 88 ADDED 1 OR MORE<br>NEW MEMBERS | GENDER DISTRIBUTION             |                |     |
|------------------|-----|-----------------------------------------------|---------------------------------|----------------|-----|
|                  |     |                                               | MALE                            | 1,499 (49.90%) |     |
|                  |     |                                               | FEMALE                          | 1,505 (50.10%) |     |
| DROPPED MEMBERS  |     |                                               |                                 |                |     |
| DECEASED         | 8   | CLICK HERE FOR CUMULATIVE                     | TOTAL FAMILY UNIT MEMBERS       |                | 813 |
| CLUB CANCELLED   | 53  | MEMBERSHIP DATA                               |                                 |                |     |
| OTHER            | 234 |                                               | FAMILY MEMBERS PAYING HALF DUES |                | 472 |
| TOTAL            | 295 |                                               |                                 |                |     |

## District 301A2

Results as of: 5/31/2020

| GMT: | LOCATION PHILIPPINES | GMT CA |
|------|----------------------|--------|
|      |                      |        |

| Clubs                 |               |           |               | Members               |                       |                         |                                                    |
|-----------------------|---------------|-----------|---------------|-----------------------|-----------------------|-------------------------|----------------------------------------------------|
| RESULTS FOR 2019-2020 |               |           |               | RESULTS FOR 2019-2020 |                       |                         |                                                    |
| QUARTER               | NEW CLUB GOAL | NEW CLUBS | DROPPED CLUBS | QUARTER MEMB          | ER GROWTH NET<br>GOAL | MEMBER GROWTH<br>ACTUAL | DROPPED<br>MEMBERS ACTUAL<br>(including transfers) |
| JULY/AUG/SEPT         | 2             | 3         | 2             | JULY/AUG/SEPT         | 30                    | 231                     | 90                                                 |
| OCT/NOV/DEC           | 2             | 0         | 0             | OCT/NOV/DEC           | 30                    | 95                      | 115                                                |
| JAN/FEB/MAR           | 2             | 4         | 2             | JAN/FEB/MAR           | 30                    | 149                     | 74                                                 |
| APR/MAY/JUNE          | 2             | 0         | 0             | APR/MAY/JUNE          | 30                    | 5                       | 16                                                 |